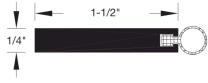

## Perimeter Strip/Smoke-Draft Hardware Compatible Weatherstrip

Guaranteed quality since 1918

655 – Silicone Insert

#6 x 5/8" sheet metal screws provided. TEK screws available upon request.